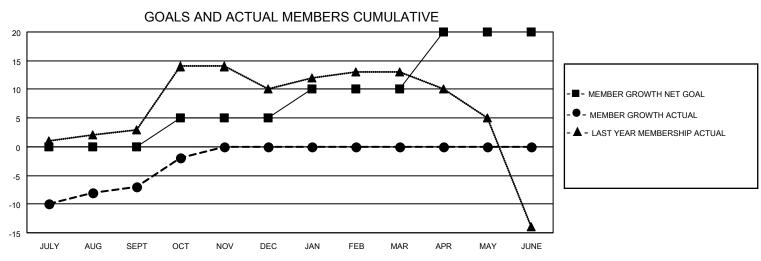

## MONTHLY MEMBERSHIP PROGRESS REPORT

LOCATION OREGON District 36 R Results as of: 10/31/2022

| Clubs RESULTS FOR 2022-2023 |   |   |   | Members RESULTS FOR 2022-2023 |    |    |    |
|-----------------------------|---|---|---|-------------------------------|----|----|----|
|                             |   |   |   |                               |    |    |    |
| JULY/AUG/SEPT               | 0 | 0 | 0 | JULY/AUG/SEPT                 | 0  | 23 | 28 |
| OCT/NOV/DEC                 | 0 | 0 | 0 | OCT/NOV/DEC                   | 5  | 10 | 4  |
| JAN/FEB/MAR                 | 1 | 0 | 0 | JAN/FEB/MAR                   | 5  | 0  | 0  |
| APR/MAY/JUNE                | 1 | 0 | 0 | APR/MAY/JUNE                  | 10 | 0  | 0  |